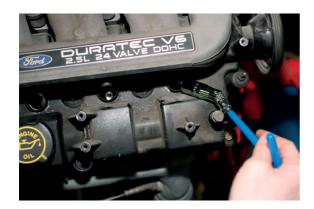

## **Spark Plug Socket T-Bar 16mm**

A 16mm specialist spark plug socket with a T-Bar handle and universal ball joint head for the safe, easy removal of spark plugs, particularly in confined areas. All-in-one tool for convenient spark plug servicing without the need for a separate extension bar or universal joint adaptor. The socket has a rubber insert to protect and retain the spark plug when it is removed and the non-slip T-grip handle provides excellent leverage.